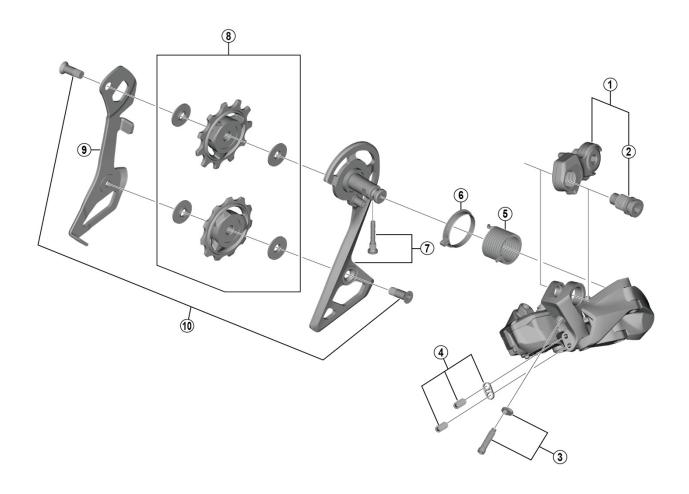

## **RD-R8050**-SS (11-speed)

|      |           |                                     | RD-R9150     | RD-R8000-SS | RD-R8050-GS |  |  |
|------|-----------|-------------------------------------|--------------|-------------|-------------|--|--|
| ITEM | SHIMANO   | DESCRIPTION                         | INTERCHANGE- |             |             |  |  |
| NO.  | CODE NO.  |                                     |              |             | ABILITY     |  |  |
| * 1  | Y3FC98010 | Bracket axle unit (for normal type) | В            |             | Α           |  |  |
| * 2  | Y3E958000 | B-axle 2 (for direct mount type)    | В            | В           | Α           |  |  |
| 3    | Y3HR98020 | End adjusting screw and plate       | В            |             | Α           |  |  |
| 4    | Y3HR98030 | Stroke adjusting screws and plate   | В            |             | Α           |  |  |
| 5    | Y5PU13100 | P-tension spring                    | Α            | Α           | Α           |  |  |
| 6    | Y5PU130T0 | P-seal ring                         | Α            | Α           | Α           |  |  |
| 7    | Y3HR98040 | Outer plate and fixing screw        | В            | В           |             |  |  |
| 8    | Y3E998010 | Tension and guide pulley set        |              | Α           | Α           |  |  |
| 9    | Y3E906000 | Inner plate                         | В            | Α           |             |  |  |
| * 10 | Y3FW98090 | Pulley screw (2 pcs.)               |              | В           | Α           |  |  |
| A. O |           |                                     |              |             | 4 40 40 4   |  |  |

A: Same parts

Aug.-2021-4249A

© Shimano Inc. I

B: Parts are usable, but differ in materials, appearance, finish, size, etc. Absence of mark indicates non-interchangeability.