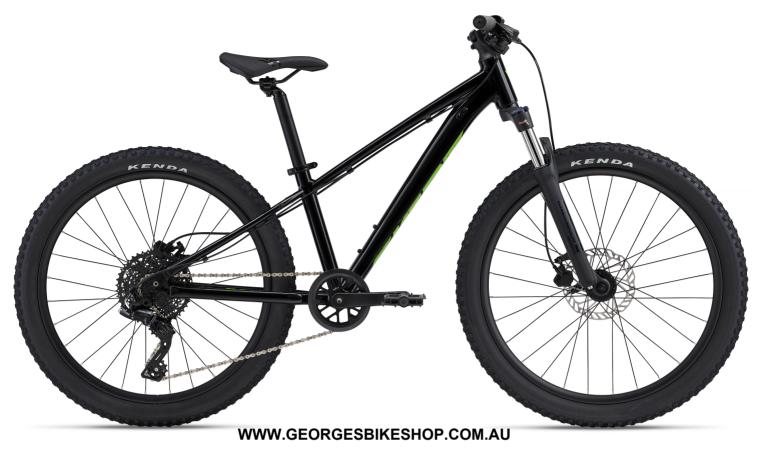

## **STP 24 FS**

## **SPECS**

| FRAME            |                                                     |
|------------------|-----------------------------------------------------|
| SIZES            | One size                                            |
| COLOURS          | Black                                               |
| FRAME            | ALUXX-Grade aluminium                               |
| FORK             | SR XCT L24, coil, 80mm, lockout                     |
| SHOCK            | N/A                                                 |
| COMPONENTS       |                                                     |
| HANDLEBAR        | Giant Sport, alloy, 31.8mm                          |
| GRIPS            | Giant Junior                                        |
| STEM             | Forged alloy, 0-degree                              |
| SEATPOST         | Alloy, two-bolt, 30.9mm                             |
| SADDLE           | STP JR                                              |
| PEDALS           | Platform                                            |
| DRIVETRAIN       |                                                     |
| SHIFTERS         | MicroSHIFT Acolyte, 1x8                             |
| FRONT DERAILLEUR | N/A                                                 |
| REAR DERAILLEUR  | MicroSHIFT Acolyte                                  |
| BRAKES           | Tektro HD-J285, hydraulic [F]160mm, [R]160mm rotors |
| BRAKE LEVERS     | Tektro HD-J285                                      |
| CASSETTE         | microSHIFT Acolyte, 12x42                           |
| CHAIN            | KMC Z8.3                                            |
| CRANKSET         | Alloy forged, 30t, 140mm                            |
| BOTTOM BRACKET   | Cartridge                                           |
|                  |                                                     |

| WHEELS |                                  |
|--------|----------------------------------|
| RIMS   | Giant 24", alloy                 |
| HUBS   | Giant Disc, 28h, QR, alloy, disc |
| SPOKES | Stainless, 14g                   |
| TIRES  | Kenda Karma, 24x2.2"             |