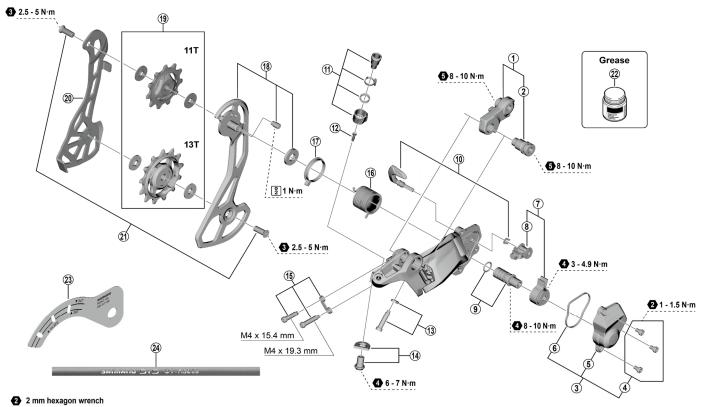

## GRX Rear Derailleur (12-speed) **RD-RX820**

3 mm hexagon wrench

4 mm hexagon wrench

5 mm hexagon wrench

2 Cross head screwdriver [#2]

|            |                     |                                                                                                   | RD-RX822                |  |
|------------|---------------------|---------------------------------------------------------------------------------------------------|-------------------------|--|
| TEM<br>NO. | SHIMANO<br>CODE NO. | DESCRIPTION                                                                                       | INTERCHANGE-<br>ABILITY |  |
| 1          | Y3E998020           | Mounting screw unit                                                                               |                         |  |
| 2          | Y3E958000           | B-Axle                                                                                            |                         |  |
| 3          | Y3JS98020           | Plate cover unit                                                                                  |                         |  |
| 4          | Y5Y198070           | Plate unit cover screw set (3 pcs.)                                                               | A                       |  |
| 5          | Y3JS9801T           | Plate unit cover                                                                                  |                         |  |
| 6          | Y3FK41000           | Plate unit cover gasket                                                                           |                         |  |
| 7          | Y3GE98060           | Stabilizer unit                                                                                   |                         |  |
| 8          | Y5Y198120           | Cam unit                                                                                          |                         |  |
| 9          | Y5PV98060           | Plate axle and O-ring                                                                             | A                       |  |
| 10         | Y3JS98030           | Switch lever unit and fixing plate                                                                |                         |  |
| 11         | Y3E998030           | Cable adjustment barrel unit                                                                      | A                       |  |
| 12         | Y5PV48000           | Cover with tongue                                                                                 | Α                       |  |
| 13         | Y3E998040           | End adjusting screw (M4 x 18) and plate                                                           |                         |  |
| 14         | Y3F398040           | Cable fixing screw and plate                                                                      | Α                       |  |
| 15         | Y3JS98040           | Stroke adjusting screws and plate                                                                 |                         |  |
| 16         | Y5PV17000           | Plate tension spring                                                                              |                         |  |
| 17         | Y5PV24000           | P-seal ring                                                                                       |                         |  |
| 18         | Y3GE98040           | Outer plate assembly                                                                              |                         |  |
| 19         | Y3JS98010           | Tension and guide pulley set                                                                      |                         |  |
| 20         | Y3JS9802T           | Inner plate                                                                                       |                         |  |
| 21         | Y3FW98090           | Pulley screw (2 pcs.)                                                                             | Α                       |  |
| 22         | Y04121000           | Grease for stabilizer (Net. 50 g)                                                                 | А                       |  |
| 23         | Y3JS9803T           | GG adjustment gauge                                                                               |                         |  |
| 24         | Y0BM98011           | OT-RS900 (black) 240 mm x 10 pcs. (with sealed outer cap and outer cap with long tongue)          | А                       |  |
|            | Y0BM98021           | OT-RS900 (white) 240 mm x 10 pcs. (with sealed outer cap and outer cap with long tongue)          | А                       |  |
|            | Y0BM98031           | OT-RS900 (red) 240 mm x 10 pcs (with sealed outer cap and outer cap with long tongue)             | Α                       |  |
|            | Y0BM98041           | OT-RS900 (high-tech gray) 240 mm x 10 pcs. (with sealed outer cap and outer cap with long tongue) | А                       |  |

B: Parts are usable, but differ in materials, appearance, finish, size, etc.

Absence of mark indicates non-interchangeability.

Specifications are subject to change without notice.

Torque information is listed.